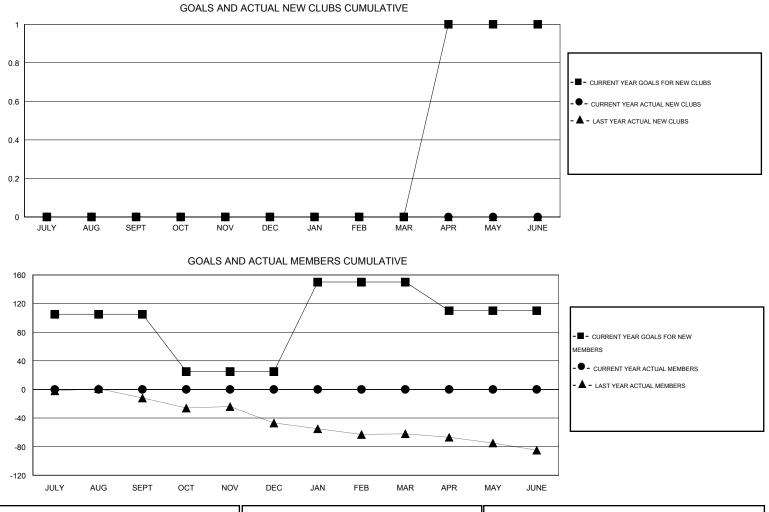

## LOCATION REPUBLIC OF IRELAND

GMT CA 4

| Clubs                 |                  |           |                  |                  | Members<br>RESULTS FOR 2016-2017 |                    |                                     |                    |                  |
|-----------------------|------------------|-----------|------------------|------------------|----------------------------------|--------------------|-------------------------------------|--------------------|------------------|
| RESULTS FOR 2016-2017 |                  |           |                  |                  |                                  |                    |                                     |                    |                  |
| QUARTER               | NEW CLUB<br>GOAL | NEW CLUBS | DROPPED<br>CLUBS | NET<br>GAIN/LOSS | QUARTER                          | NEW MEMBER<br>GOAL | CHARTER AND<br>NEW MEMBERS<br>ADDED | DROPPED<br>MEMBERS | NET<br>GAIN/LOSS |
| JULY/AUG/SEPT         | 0                | 0         | 0                | 0                | JULY/AUG/SEPT                    | 105                | 0                                   | 0                  | 0                |
| OCT/NOV/DEC           | 0<br>0           | 0<br>0    | 0<br>0           | 0<br>0           | OCT/NOV/DEC                      | -80<br>125         | 0<br>0                              | 0<br>0             | 0<br>0           |
| APR/MAY/JUNE          | 1                | 0         | 0                | 0                | APR/MAY/JUNE                     | -40                | 0                                   | 0                  | 0                |